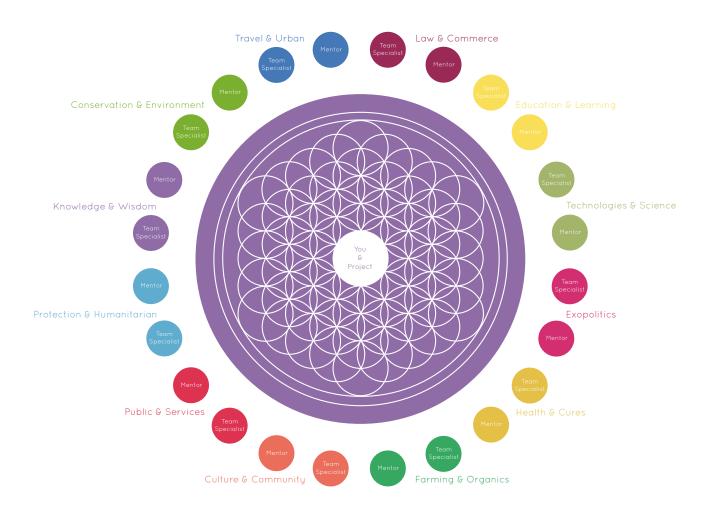

### **TEAMS:** [See Team Illustrations p. 7-9]

Universal energy has been organized into twelve energy hubs or "Teams" and hold the potential to express First Source energy. Teams do not exist as physical structures, but rather they are a way of organizing the recognition of skill sets within the people. The focus is always on the individual and the value they contribute to society. Teams network an individual's skills—they are not buildings that people go to. The individual's skills are instead energetically held as a potential within the Team and remain dormant until acted upon by the individual. Each Team serves a distinct role, but all are united in the cohesive blueprint which functions as a fluid network of interlocking sectors. Unlike corporations or industries that currently stand separate and have no accountability, these new Teams foster complete integration, transparency and cooperation. They hold the inherent flexibility to meet the different project needs of society: personal, municipal, emergency and development.

#### Mentor Round Table

Exopolitics | Public Services | Culture Community | Health Cures |

Education Learning | Technology Science | Conservation Environment | Farming Organics |

Protection Humanitarian | Transport Urban | Knowledge Wisdom | Law Commerce |

Illustration represents the Round Table review of All Mentors and individuals within the Creative Group in an open public forum setting.