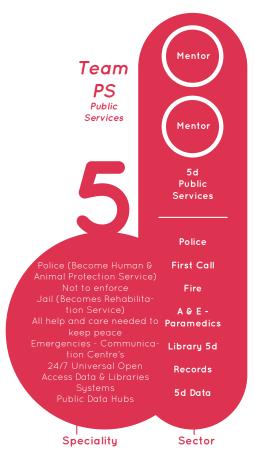

### **TEAMS:** [See Team Illustrations p. 7-9]

Universal energy has been organized into twelve energy hubs or "Teams" and hold the potential to express First Source energy. Teams do not exist as physical structures, but rather they are a way of organizing the recognition of skill sets within the people. The focus is always on the individual and the value they contribute to society. Teams network an individual's skills—they are not buildings that people go to. The individual's skills are instead energetically held as a potential within the Team and remain dormant until acted upon by the individual. Each Team serves a distinct role, but all are united in the cohesive blueprint which functions as a fluid network of interlocking sectors. Unlike corporations or industries that currently stand separate and have no accountability, these new Teams foster complete integration, transparency and cooperation. They hold the inherent flexibility to meet the different project needs of society: personal, municipal, emergency and development.

#### **MENTORS:**

Mentors are the holders of wisdom and knowledge that exist in our world. These individuals are visionaries in their field or ones who have extensive life experience that can be positively applied towards all aspects of society. They are individuals whom are the custodians of Sacred Wisdom, Truth Knowledge, and Advanced Technologies; individuals of high moral and ethical virtue. Mentors will have the foresight and capability to ground society with the new 5D energy and also deliver new models of creative problem solving during the stages of societal transformation. They hold certain values and ideals which are in connection with an abundant ecological life system and the true source energy patterns of the planet.

#### Mentor Round Table

Exopolitics | Public Services | Culture Community | Health Cures |

Education Learning | Technology Science | Conservation Environment | Farming Organics |

Protection Humanitarian | Transport Urban | Knowledge Wisdom | Law Commerce |