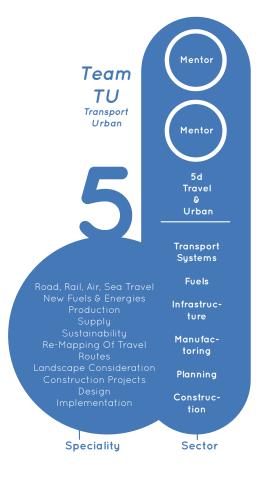

### **TEAMS:** [See Team Illustrations p. 7-9]

Universal energy has been organized into twelve energy hubs or "Teams" and hold the potential to express First Source energy. Teams do not exist as physical structures, but rather they are a way of organizing the recognition of skill sets within the people. The focus is always on the individual and the value they contribute to society. Teams network an individual's skills—they are not buildings that people go to. The individual's skills are instead energetically held as a potential within the Team and remain dormant until acted upon by the individual. Each Team serves a distinct role, but all are united in the cohesive blueprint which functions as a fluid network of interlocking sectors. Unlike corporations or industries that currently stand separate and have no accountability, these new Teams foster complete integration, transparency and cooperation. They hold the inherent flexibility to meet the different project needs of society: personal, municipal, emergency and development.

#### Mentor Round Table

Exopolitics | Public Services | Culture Community | Health Cures |

Education Learning | Technology Science | Conservation Environment | Farming Organics |

Protection Humanitarian | Transport Urban | Knowledge Wisdom | Law Commerce |