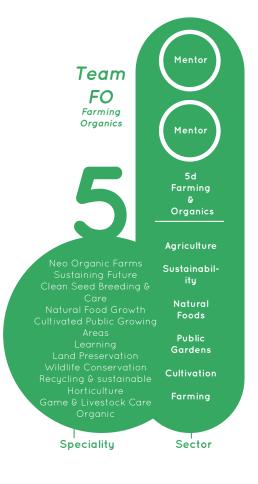

### **TEAMS:** [See Team Illustrations p. 7-9]

Universal energy has been organized into twelve energy hubs or "Teams" and hold the potential to express First Source energy. Teams do not exist as physical structures, but rather they are a way of organizing the recognition of skill sets within the people. The focus is always on the individual and the value they contribute to society. Teams network an individual's skills—they are not buildings that people go to. The individual's skills are instead energetically held as a potential within the Team and remain dormant until acted upon by the individual. Each Team serves a distinct role, but all are united in the cohesive blueprint which functions as a fluid network of interlocking sectors. Unlike corporations or industries that currently stand separate and have no accountability, these new Teams foster complete integration, transparency and cooperation. They hold the inherent flexibility to meet the different project needs of society: personal, municipal, emergency and development.

#### Mentor Round Table

Exopolitics | Public Services | Culture Community | Health Cures |

Education Learning | Technology Science | Conservation Environment | Farming Organics |

Protection Humanitarian | Transport Urban | Knowledge Wisdom | Law Commerce |