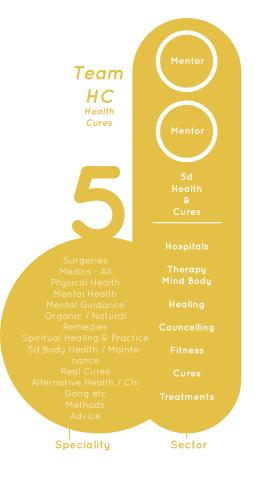

### **TEAMS:** [See Team Illustrations p. 7-9]

Universal energy has been organized into twelve energy hubs or "Teams" and hold the potential to express First Source energy. Teams do not exist as physical structures, but rather they are a way of organizing the recognition of skill sets within the people. The focus is always on the individual and the value they contribute to society. Teams network an individual's skills—they are not buildings that people go to. The individual's skills are instead energetically held as a potential within the Team and remain dormant until acted upon by the individual. Each Team serves a distinct role, but all are united in the cohesive blueprint which functions as a fluid network of interlocking sectors. Unlike corporations or industries that currently stand separate and have no accountability, these new Teams foster complete integration, transparency and cooperation. They hold the inherent flexibility to meet the different project needs of society: personal, municipal, emergency and development.

#### **MENTORS:**

Mentors are the holders of wisdom and knowledge that exist in our world. These individuals are visionaries in their field or ones who have extensive life experience that can be positively applied towards all aspects of society. They are individuals whom are the custodians of Sacred Wisdom, Truth Knowledge, and Advanced Technologies; individuals of high moral and ethical virtue. Mentors will have the foresight and capability to ground society with the new 5D energy and also deliver new models of creative problem solving during the stages of societal transformation. They hold certain values and ideals which are in connection with an abundant ecological life system and the true source energy patterns of the planet.

#### Mentor Round Table

Exopolitics | Public Services | Culture Community | Health Cures |

Education Learning | Technology Science | Conservation Environment | Farming Organics |

Protection Humanitarian | Transport Urban | Knowledge Wisdom | Law Commerce |