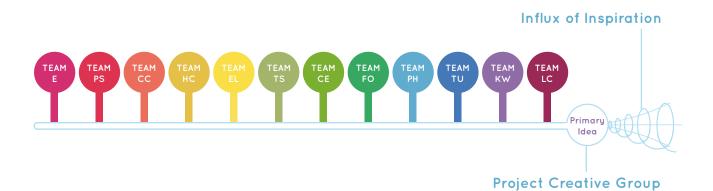

### **TEAMS:** [See Team Illustrations p. 7-9]

Universal energy has been organized into twelve energy hubs or "Teams" and hold the potential to express First Source energy. Teams do not exist as physical structures, but rather they are a way of organizing the recognition of skill sets within the people. The focus is always on the individual and the value they contribute to society. Teams network an individual's skills—they are not buildings that people go to. The individual's skills are instead energetically held as a potential within the Team and remain dormant until acted upon by the individual. Each Team serves a distinct role, but all are united in the cohesive blueprint which functions as a fluid network of interlocking sectors. Unlike corporations or industries that currently stand separate and have no accountability, these new Teams foster complete integration, transparency and cooperation. They hold the inherent flexibility to meet the different project needs of society: personal, municipal, emergency and development.