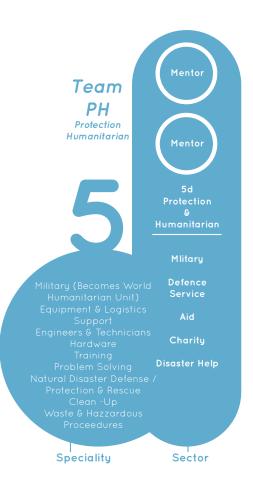

### **TEAMS:** [See Team Illustrations p. 7-9]

Universal energy has been organized into twelve energy hubs or "Teams" and hold the potential to express First Source energy. Teams do not exist as physical structures, but rather they are a way of organizing the recognition of skill sets within the people. The focus is always on the individual and the value they contribute to society. Teams network an individual's skills—they are not buildings that people go to. The individual's skills are instead energetically held as a potential within the Team and remain dormant until acted upon by the individual. Each Team serves a distinct role, but all are united in the cohesive blueprint which functions as a fluid network of interlocking sectors. Unlike corporations or industries that currently stand separate and have no accountability, these new Teams foster complete integration, transparency and cooperation. They hold the inherent flexibility to meet the different project needs of society: personal, municipal, emergency and development.

#### Mentor Round Table

Exopolitics | Public Services | Culture Community | Health Cures |

Education Learning | Technology Science | Conservation Environment | Farming Organics |

Protection Humanitarian | Transport Urban | Knowledge Wisdom | Law Commerce |