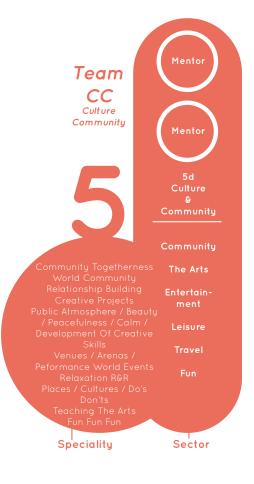

### **TEAMS:** [See Team Illustrations p. 7-9]

Universal energy has been organized into twelve energy hubs or "Teams" and hold the potential to express First Source energy. Teams do not exist as physical structures, but rather they are a way of organizing the recognition of skill sets within the people. The focus is always on the individual and the value they contribute to society. Teams network an individual's skills—they are not buildings that people go to. The individual's skills are instead energetically held as a potential within the Team and remain dormant until acted upon by the individual. Each Team serves a distinct role, but all are united in the cohesive blueprint which functions as a fluid network of interlocking sectors. Unlike corporations or industries that currently stand separate and have no accountability, these new Teams foster complete integration, transparency and cooperation. They hold the inherent flexibility to meet the different project needs of society: personal, municipal, emergency and development.

#### **TEAM SPECIALISTS:**

All Teams are equal where no one sector or individual is higher in society than any other. Knowing your own aspirations or speciality is what helps you decide which sector of a Team you wish to perform in; individuals are not limited to one speciality. Participating in a Team is a way for the individual to utilize their own unique speciality when a Creative Group forms. Individuals then work together harmoniously to facilitate the expression of First Source inspiration to manifestation. A "working" lifestyle is the choice of the individual; they decide their own level of involvement. Individuals are free to live as they wish until and if they want to be involved—"working" and "not working" are both a free-will choice. You live the lifestyle you wish to lead. Paramount here is the quality of life for the individual, which ultimately benefits the whole community.

#### **MENTORS:**

Mentors are the holders of wisdom and knowledge that exist in our world. These individuals are visionaries in their field or ones who have extensive life experience that can be positively applied towards all aspects of society. They are individuals whom are the custodians of Sacred Wisdom, Truth Knowledge, and Advanced Technologies; individuals of high moral and ethical virtue. Mentors will have the foresight and capability to ground society with the new 5D energy and also deliver new models of creative problem solving during the stages of societal transformation. They hold certain values and ideals which are in connection with an abundant ecological life system and the true source energy patterns of the planet.

**SECTOR:** The speciality of one's profession and expertise in a given field of knowledge, placed within this context under the umbrella term of the Team.

**SKILL SET(S):** Expertise, talents, skills, ability and knowledge of individuals. Note: used interchangeably with "Speciality".

**SPECIALITY:** Advanced expertise within each individual. Specialities that combine within a Team to express potential until activated by a project.

**TEAM(S):** A team is defined as individuals, sectors, jobs, specialities, interests, skills or knowledge that are all of a similar field or nature. A Team is NOT a physical structure you Register or Apply for; you are an individual who does "work" under that umbrella of society. Example — If someone were to ask you, "What do you do?" or "What Team are you?", you would say, "I do Conservation & Environment and specialize in Fisheries". You would then be considered to be part of TEAM CE - Conservation & Environment. You are free, but your knowledge and speciality is the role you perform if you decide to work.