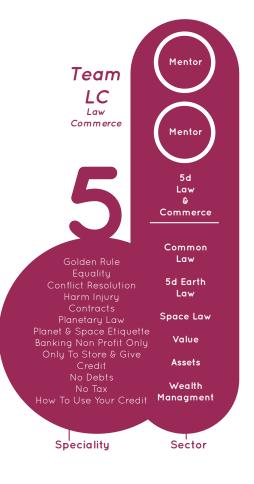

### **TEAMS:** [See Team Illustrations p. 7-9]

Universal energy has been organized into twelve energy hubs or "Teams" and hold the potential to express First Source energy. Teams do not exist as physical structures, but rather they are a way of organizing the recognition of skill sets within the people. The focus is always on the individual and the value they contribute to society. Teams network an individual's skills—they are not buildings that people go to. The individual's skills are instead energetically held as a potential within the Team and remain dormant until acted upon by the individual. Each Team serves a distinct role, but all are united in the cohesive blueprint which functions as a fluid network of interlocking sectors. Unlike corporations or industries that currently stand separate and have no accountability, these new Teams foster complete integration, transparency and cooperation. They hold the inherent flexibility to meet the different project needs of society: personal, municipal, emergency and development.

#### **TEAM SPECIALISTS:**

All Teams are equal where no one sector or individual is higher in society than any other. Knowing your own aspirations or speciality is what helps you decide which sector of a Team you wish to perform in; individuals are not limited to one speciality. Participating in a Team is a way for the individual to utilize their own unique speciality when a Creative Group forms. Individuals then work together harmoniously to facilitate the expression of First Source inspiration to manifestation. A "working" lifestyle is the choice of the individual; they decide their own level of involvement. Individuals are free to live as they wish until and if they want to be involved—"working" and "not working" are both a free-will choice. You live the lifestyle you wish to lead. Paramount here is the quality of life for the individual, which ultimately benefits the whole community.

#### **MENTORS:**

Mentors are the holders of wisdom and knowledge that exist in our world. These individuals are visionaries in their field or ones who have extensive life experience that can be positively applied towards all aspects of society. They are individuals whom are the custodians of Sacred Wisdom, Truth Knowledge, and Advanced Technologies; individuals of high moral and ethical virtue. Mentors will have the foresight and capability to ground society with the new 5D energy and also deliver new models of creative problem solving during the stages of societal transformation. They hold certain values and ideals which are in connection with an abundant ecological life system and the true source energy patterns of the planet.

#### **PROJECTS:**

The blueprint holds the potential energy to meet the different needs of society; whether it is personal, municipal, emergency or development projects. Personal projects might only require one or two individual's specialities from one team or they could require several specialities from a variety of teams. All ideas will be posted in Data Awareness Systems (central database) using the new technology and will allow individuals to connect and arrange data efficiently for ease of use (see Activation Phase IV, Data Hubs p. 15). Municipal projects will require ongoing participation temporarily from those with the skills in a given sector or speciality who can achieve the ongoing support needed for infrastructure to operate efficiently. Such individuals can rotate and choose their involvement so they will not be limited to one schedule or routine task. In circumstances of an emergency, the Specialities and Mentors needed can be utilized through the Sectors that best relate to the situation. They will be notified immediately to act if the time permits notification. Development projects are the most complex and will be discussed in further details in the Activation pages 10-15 which follow.

**SECTOR:** The speciality of one's profession and expertise in a given field of knowledge, placed within this context under the umbrella term of the Team.

**SKILL SET(S):** Expertise, talents, skills, ability and knowledge of individuals. Note: used interchangeably with "Speciality".

**SPECIALITY:** Advanced expertise within each individual. Specialities that combine within a Team to express potential until activated by a project.

**TEAM(S):** A team is defined as individuals, sectors, jobs, specialities, interests, skills or knowledge that are all of a similar field or nature. A Team is NOT a physical structure you Register or Apply for; you are an individual who does "work" under that umbrella of society. Example — If someone were to ask you, "What do you do?" or "What Team are you?", you would say, "I do Conservation & Environment and specialize in Fisheries". You would then be considered to be part of TEAM CE - Conservation & Environment. You are free, but your knowledge and speciality is the role you perform if you decide to work.