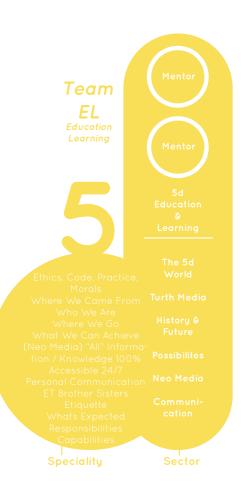

### **TEAMS:** [See Team Illustrations p. 7-9]

Universal energy has been organized into twelve energy hubs or "Teams" and hold the potential to express First Source energy. Teams do not exist as physical structures, but rather they are a way of organizing the recognition of skill sets within the people. The focus is always on the individual and the value they contribute to society. Teams network an individual's skills—they are not buildings that people go to. The individual's skills are instead energetically held as a potential within the Team and remain dormant until acted upon by the individual. Each Team serves a distinct role, but all are united in the cohesive blueprint which functions as a fluid network of interlocking sectors. Unlike corporations or industries that currently stand separate and have no accountability, these new Teams foster complete integration, transparency and cooperation. They hold the inherent flexibility to meet the different project needs of society: personal, municipal, emergency and development.

#### **TEAM SPECIALISTS:**

All Teams are equal where no one sector or individual is higher in society than any other. Knowing your own aspirations or speciality is what helps you decide which sector of a Team you wish to perform in; individuals are not limited to one speciality. Participating in a Team is a way for the individual to utilize their own unique speciality when a Creative Group forms. Individuals then work together harmoniously to facilitate the expression of First Source inspiration to manifestation. A "working" lifestyle is the choice of the individual; they decide their own level of involvement. Individuals are free to live as they wish until and if they want to be involved—"working" and "not working" are both a free-will choice. You live the lifestyle you wish to lead. Paramount here is the quality of life for the individual, which ultimately benefits the whole community.

#### **MENTORS:**

Mentors are the holders of wisdom and knowledge that exist in our world. These individuals are visionaries in their field or ones who have extensive life experience that can be positively applied towards all aspects of society. They are individuals whom are the custodians of Sacred Wisdom, Truth Knowledge, and Advanced Technologies; individuals of high moral and ethical virtue. Mentors will have the foresight and capability to ground society with the new 5D energy and also deliver new models of creative problem solving during the stages of societal transformation. They hold certain values and ideals which are in connection with an abundant ecological life system and the true source energy patterns of the planet.

**SECTOR:** The speciality of one's profession and expertise in a given field of knowledge, placed within this context under the umbrella term of the Team.

**SKILL SET(S):** Expertise, talents, skills, ability and knowledge of individuals. Note: used interchangeably with "Speciality".

**SPECIALITY:** Advanced expertise within each individual. Specialities that combine within a Team to express potential until activated by a project.

**TEAM(S):** A team is defined as individuals, sectors, jobs, specialities, interests, skills or knowledge that are all of a similar field or nature. A Team is NOT a physical structure you Register or Apply for; you are an individual who does "work" under that umbrella of society. Example — If someone were to ask you, "What do you do?" or "What Team are you?", you would say, "I do Conservation & Environment and specialize in Fisheries". You would then be considered to be part of TEAM CE - Conservation & Environment. You are free, but your knowledge and speciality is the role you perform if you decide to work.