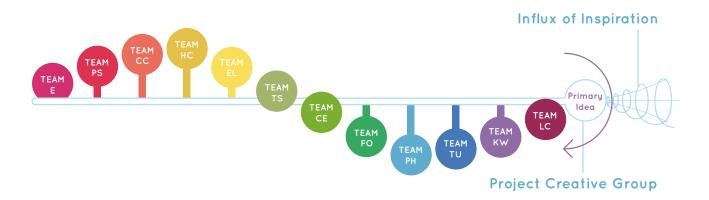

### **TEAMS:** [See Team Illustrations p. 7-9]

Universal energy has been organized into twelve energy hubs or "Teams" and hold the potential to express First Source energy. Teams do not exist as physical structures, but rather they are a way of organizing the recognition of skill sets within the people. The focus is always on the individual and the value they contribute to society. Teams network an individual's skills—they are not buildings that people go to. The individual's skills are instead energetically held as a potential within the Team and remain dormant until acted upon by the individual. Each Team serves a distinct role, but all are united in the cohesive blueprint which functions as a fluid network of interlocking sectors. Unlike corporations or industries that currently stand separate and have no accountability, these new Teams foster complete integration, transparency and cooperation. They hold the inherent flexibility to meet the different project needs of society: personal, municipal, emergency and development.