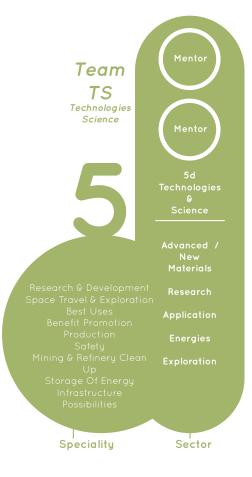

### **TEAMS:** [See Team Illustrations p. 7-9]

Universal energy has been organized into twelve energy hubs or "Teams" and hold the potential to express First Source energy. Teams do not exist as physical structures, but rather they are a way of organizing the recognition of skill sets within the people. The focus is always on the individual and the value they contribute to society. Teams network an individual's skills—they are not buildings that people go to. The individual's skills are instead energetically held as a potential within the Team and remain dormant until acted upon by the individual. Each Team serves a distinct role, but all are united in the cohesive blueprint which functions as a fluid network of interlocking sectors. Unlike corporations or industries that currently stand separate and have no accountability, these new Teams foster complete integration, transparency and cooperation. They hold the inherent flexibility to meet the different project needs of society: personal, municipal, emergency and development.

#### **TEAM SPECIALISTS:**

All Teams are equal where no one sector or individual is higher in society than any other. Knowing your own aspirations or speciality is what helps you decide which sector of a Team you wish to perform in; individuals are not limited to one speciality. Participating in a Team is a way for the individual to utilize their own unique speciality when a Creative Group forms. Individuals then work together harmoniously to facilitate the expression of First Source inspiration to manifestation. A "working" lifestyle is the choice of the individual; they decide their own level of involvement. Individuals are free to live as they wish until and if they want to be involved—"working" and "not working" are both a free-will choice. You live the lifestyle you wish to lead. Paramount here is the quality of life for the individual, which ultimately benefits the whole community.

#### **MENTORS:**

Mentors are the holders of wisdom and knowledge that exist in our world. These individuals are visionaries in their field or ones who have extensive life experience that can be positively applied towards all aspects of society. They are individuals whom are the custodians of Sacred Wisdom, Truth Knowledge, and Advanced Technologies; individuals of high moral and ethical virtue. Mentors will have the foresight and capability to ground society with the new 5D energy and also deliver new models of creative problem solving during the stages of societal transformation. They hold certain values and ideals which are in connection with an abundant ecological life system and the true source energy patterns of the planet.

**SECTOR:** The speciality of one's profession and expertise in a given field of knowledge, placed within this context under the umbrella term of the Team.

**SKILL SET(S):** Expertise, talents, skills, ability and knowledge of individuals. Note: used interchangeably with "Speciality".

**SPECIALITY:** Advanced expertise within each individual. Specialities that combine within a Team to express potential until activated by a project.

**TEAM(S):** A team is defined as individuals, sectors, jobs, specialities, interests, skills or knowledge that are all of a similar field or nature. A Team is NOT a physical structure you Register or Apply for; you are an individual who does "work" under that umbrella of society. Example — If someone were to ask you, "What do you do?" or "What Team are you?", you would say, "I do Conservation & Environment and specialize in Fisheries". You would then be considered to be part of TEAM CE - Conservation & Environment. You are free, but your knowledge and speciality is the role you perform if you decide to work.