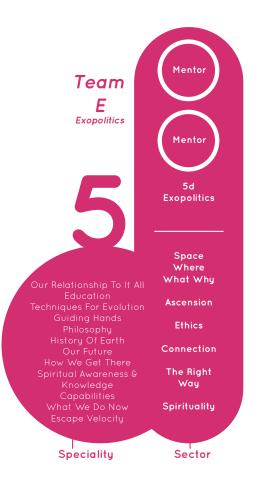

### **TEAMS:** [See Team Illustrations p. 7-9]

Universal energy has been organized into twelve energy hubs or "Teams" and hold the potential to express First Source energy. Teams do not exist as physical structures, but rather they are a way of organizing the recognition of skill sets within the people. The focus is always on the individual and the value they contribute to society. Teams network an individual's skills—they are not buildings that people go to. The individual's skills are instead energetically held as a potential within the Team and remain dormant until acted upon by the individual. Each Team serves a distinct role, but all are united in the cohesive blueprint which functions as a fluid network of interlocking sectors. Unlike corporations or industries that currently stand separate and have no accountability, these new Teams foster complete integration, transparency and cooperation. They hold the inherent flexibility to meet the different project needs of society: personal, municipal, emergency and development.

#### **MENTORS:**

Mentors are the holders of wisdom and knowledge that exist in our world. These individuals are visionaries in their field or ones who have extensive life experience that can be positively applied towards all aspects of society. They are individuals whom are the custodians of Sacred Wisdom, Truth Knowledge, and Advanced Technologies; individuals of high moral and ethical virtue. Mentors will have the foresight and capability to ground society with the new 5D energy and also deliver new models of creative problem solving during the stages of societal transformation. They hold certain values and ideals which are in connection with an abundant ecological life system and the true source energy patterns of the planet.

#### Mentor Round Table

Exopolitics | Public Services | Culture Community | Health Cures |

Education Learning | Technology Science | Conservation Environment | Farming Organics |

Protection Humanitarian | Transport Urban | Knowledge Wisdom | Law Commerce |