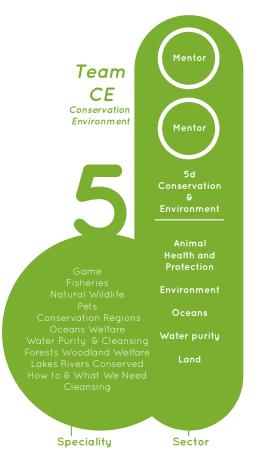

### **TEAMS:** [See Team Illustrations p. 7-9]

Universal energy has been organized into twelve energy hubs or "Teams" and hold the potential to express First Source energy. Teams do not exist as physical structures, but rather they are a way of organizing the recognition of skill sets within the people. The focus is always on the individual and the value they contribute to society. Teams network an individual's skills—they are not buildings that people go to. The individual's skills are instead energetically held as a potential within the Team and remain dormant until acted upon by the individual. Each Team serves a distinct role, but all are united in the cohesive blueprint which functions as a fluid network of interlocking sectors. Unlike corporations or industries that currently stand separate and have no accountability, these new Teams foster complete integration, transparency and cooperation. They hold the inherent flexibility to meet the different project needs of society: personal, municipal, emergency and development.

#### **TEAM SPECIALISTS:**

All Teams are equal where no one sector or individual is higher in society than any other. Knowing your own aspirations or speciality is what helps you decide which sector of a Team you wish to perform in; individuals are not limited to one speciality. Participating in a Team is a way for the individual to utilize their own unique speciality when a Creative Group forms. Individuals then work together harmoniously to facilitate the expression of First Source inspiration to manifestation. A "working" lifestyle is the choice of the individual; they decide their own level of involvement. Individuals are free to live as they wish until and if they want to be involved—"working" and "not working" are both a free-will choice. You live the lifestyle you wish to lead. Paramount here is the quality of life for the individual, which ultimately benefits the whole community.

#### **MENTORS:**

Mentors are the holders of wisdom and knowledge that exist in our world. These individuals are visionaries in their field or ones who have extensive life experience that can be positively applied towards all aspects of society. They are individuals whom are the custodians of Sacred Wisdom, Truth Knowledge, and Advanced Technologies; individuals of high moral and ethical virtue. Mentors will have the foresight and capability to ground society with the new 5D energy and also deliver new models of creative problem solving during the stages of societal transformation. They hold certain values and ideals which are in connection with an abundant ecological life system and the true source energy patterns of the planet.

**SECTOR:** The speciality of one's profession and expertise in a given field of knowledge, placed within this context under the umbrella term of the Team.

**SKILL SET(S):** Expertise, talents, skills, ability and knowledge of individuals. Note: used interchangeably with "Speciality".

**SPECIALITY:** Advanced expertise within each individual. Specialities that combine within a Team to express potential until activated by a project.

**TEAM(S):** A team is defined as individuals, sectors, jobs, specialities, interests, skills or knowledge that are all of a similar field or nature. A Team is NOT a physical structure you Register or Apply for; you are an individual who does "work" under that umbrella of society. Example — If someone were to ask you, "What do you do?" or "What Team are you?", you would say, "I do Conservation & Environment and specialize in Fisheries". You would then be considered to be part of TEAM CE - Conservation & Environment. You are free, but your knowledge and speciality is the role you perform if you decide to work.